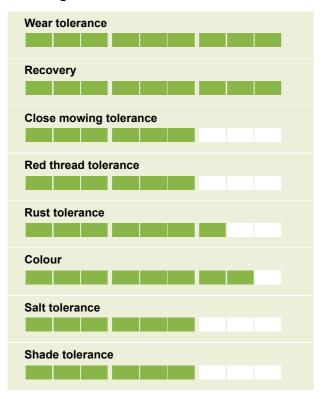

## **MM 60**





## The leading winter sports renovation mixture

- Extremely fast germination
- Quick establishment
- High wear tolerance
- Fast divot recovery
- High disease resistance
- Produces great colour

## **Ratings**



## Renovation and divot repair for racecourses, gallops and polo fields

This mixture is treated with Headstart® GOLD

| %   | Cultivar   | Species            |
|-----|------------|--------------------|
| 25% | EUROPITCH  | Perennial ryegrass |
| 25% | ALATHEA    | Perennial ryegrass |
| 25% | ANNECY     | Perennial ryegrass |
| 25% | EUROCORDUS | Perennial ryegrass |

Sowing Rate: 35-60g/m2 Oversowing Rate: 25-70g/m2

Pack Size: 20kg

Cutting Height: 20mm plus