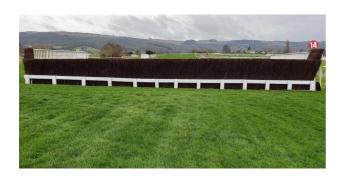

## Renovation and divot repair for racecourses, gallops and polo fields

This mixture is treated with Headstart® GOLD

| %   | Cultivar   | Species            |
|-----|------------|--------------------|
| 25% | EUROPITCH  | Perennial ryegrass |
| 25% | ALATHEA    | Perennial ryegrass |
| 25% | ANNECY     | Perennial ryegrass |
| 25% | EUROCORDUS | Perennial ryegrass |